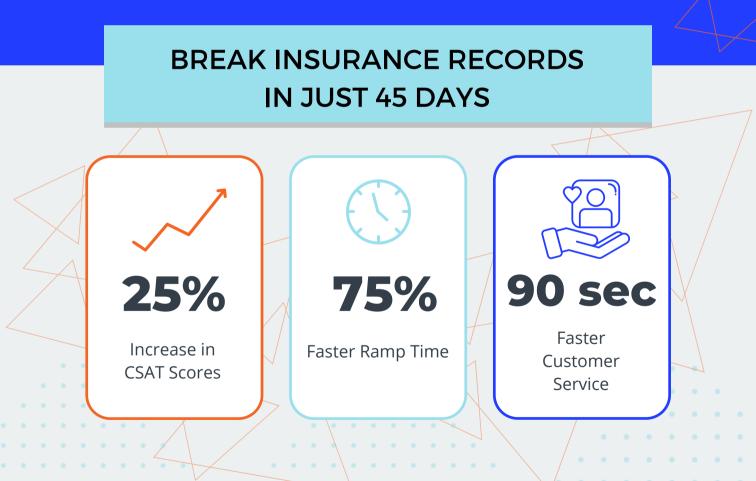

# Excellent Conversations = More Insurance Policies Sold

Acqueon AiQ<sup>™</sup> shows reps how to win more quotes & provide amazing 5-star customer experiences. Close 21% more quotes in just 45 days and score 100% of calls in real-time.